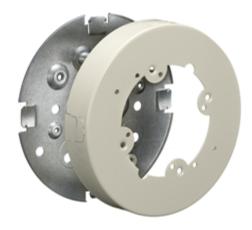

# Raceway Metal Raceway Round Extension Box (Open Base)

#### Features

- For use with HBL500, HBL700 and HBL750 Series Raceway
- 5.50 inches O.D.
- For mounting on 3.25 in. (83.00) or 4 in. (102.00) round or square conduit boxes or other recessed outlets.
- Cover takes any device with mounting screw centers of 2.75 in. (69.85), 3.5 in. (89.00) and 4.06 in. (103.00).

#### **Ordering Information**

DescriptionColorRound Extension Box (Open Base)Ivory

UPC Number 783585423272

Catalog Number HBL5738AIVA