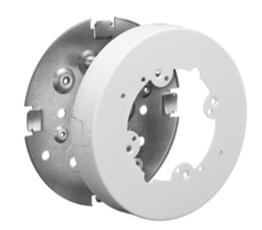

# Raceway Metal Raceway Round Extension Box (Open Base)

#### **Features**

- For use with HBL500, HBL700 and HBL750 Series Raceway
- 5.50 inches O.D.
- For mounting on 3.25 in. (83.00) or 4 in. (102.00) round or square conduit boxes or other recessed outlets.
- Cover takes any device with mounting screw centers of 2.75 in. (69.85), 3.5 in. (89.00) and 4.06 in. (103.00).