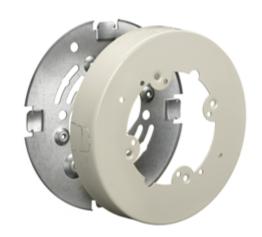

# Raceway Metal Raceway Round Extension Box (Open Base)

#### **Features**

- For use with HBL500, HBL700 and HBL750 Series Raceway
- 6.38 inches O.D
- For mounting on 3.25 in. (83.00) or 4 in. (102.00) round or square conduit boxes or other recessed outlets.
- Cover takes any device with mounting screw centers of 2.75 in. (69.85), 3.5 in. (89.00) and 4.06 in. (103.00).

#### **Ordering Information**

| Description                     | Color | UPC Number   | Catalog Number |
|---------------------------------|-------|--------------|----------------|
| Round Extension Box (Open Base) | Ivory | 783585423333 | HBL5739AIVA    |

### **Specifications**

| •      |       |  |
|--------|-------|--|
| Height | 6.38" |  |
| Width  | 6.38" |  |
| Length | 1.02" |  |