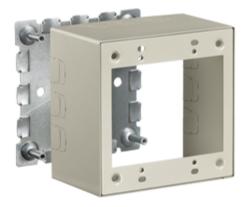

# Raceway Metal Raceway 2-Gang Extra Deep Box

#### **Features**

- For use with HBL500, HBL700 and HBL750 Series Raceway
- Hubbell Handi-Screw® eases installation by eliminating difficult to install long screws
- Rounded corners with no sharp edges
- One seam construction provides a "clean" look
- Box design allows standard wallplates to be mounted flush with virtually no perimeter profile exposed

#### **Ordering Information**

**Description** 2-Gang Extra Deep Box

Color Ivory **UPC Number** 

783585423364

Catalog Number HBL57442IVA