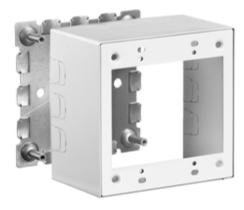

# Raceway Metal Raceway 2-Gang Extra Deep Box

#### Features

- For use with HBL500, HBL700 and HBL750 Series Raceway
- Hubbell Handi-Screw® eases installation by eliminating difficult to install long screws
- Rounded corners with no sharp edges
- One seam construction provides a "clean" look
- Box design allows standard wallplates to be mounted flush with virtually no perimeter profile exposed

#### **Ordering Information**

Description 2-Gang Extra Deep Box Color White **UPC Number** 

783585423371

Catalog Number HBL57442WA

### Specifications

| Height | 4.54" |
|--------|-------|
| Width  | 4.64" |
| Length | 2.75" |

**Online Resources** 

eCatalog

Wiring Device-Kellems