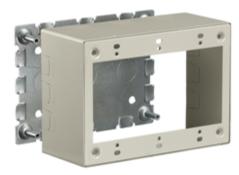

# Raceway Metal Raceway 3-Gang Extra Deep Box

#### **Features**

- For use with HBL500, HBL700 and HBL750 Series Raceway
- Hubbell Handi-Screw® eases installation by eliminating difficult to install long screws
- Rounded corners with no sharp edges
- One seam construction provides a "clean" look
- Box design allows standard wallplates to be mounted flush with virtually no perimeter profile exposed

## **Ordering Information**

Description 3-Gang Extra Deep Box

Color Ivory **UPC Number** 

783585423388

Catalog Number HBL57443IVA