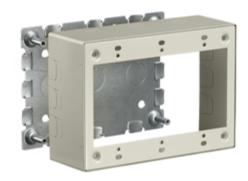

#### **Features**

- For use with HBL500, HBL700 and HBL750 Series Raceway
- Hubbell Handi-Screw® eases installation by eliminating difficult to install long screws
- · Rounded corners with no sharp edges
- One seam construction provides a "clean" look
- Box design allows standard wallplates to be mounted flush with virtually no perimeter profile exposed

#### **Specifications**

| •      |       |  |
|--------|-------|--|
| Height | 4.54" |  |
| Width  | 6.45" |  |
| Length | 2.25" |  |