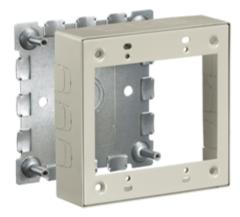

# Raceway Metal Raceway 2-Gang Shallow Box

#### **Features**

- For use with HBL500, HBL700 and HBL750 Series Raceway
- Hubbell Handi-Screw® eases installation by eliminating difficult to install long screws
- Rounded corners with no sharp edges
- One seam construction provides a "clean" look
- Box design allows standard wallplates to be mounted flush with virtually no perimeter profile exposed

## **Ordering Information**

Description 2-Gang Shallow Box Color Ivory **UPC Number** 

783585423487

Catalog Number HBL57472IVA