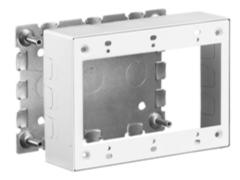

# Raceway Metal Raceway 3-Gang Standard Box

#### **Features**

- For use with HBL500, HBL700 and HBL750 Series Raceway
- Hubbell Handi-Screw® eases installation by eliminating difficult to install long screws
- Rounded corners with no sharp edges
- One seam construction provides a "clean" look
- Box design allows standard wallplates to be mounted flush with virtually no perimeter profile exposed

## **Ordering Information**

Description 3-Gang Standard Box Color White **UPC Number** 

783585423562

Catalog Number HBL57483WA

### Specifications

| 4.54" |
|-------|
| 6.45" |
| 1.75" |
|       |

**Online Resources** 

eCatalog