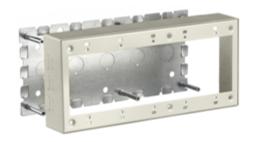

#### **Specifications**

| 4.54"  |        |
|--------|--------|
| 10.01" |        |
| 1.75"  |        |
|        | 10.01" |