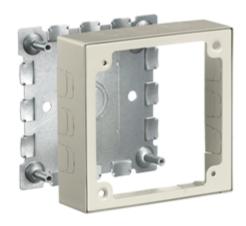

# Raceway Metal Raceway 2-Gang Specialty Box

#### **Features**

- · Alarm Device Box
- For use with HBL500, HBL700 and HBL750 Series Raceway
- · Surface mounting of alarm devices and safety signals.

### **Specifications**

| 4.54" |
|-------|
| 2.82" |
| 1.38" |
|       |