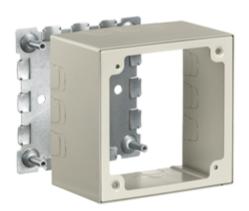

# Raceway Metal Raceway 2-Gang Specialty Box

#### **Features**

- Extra Deep Alarm Device Box
- For use with HBL500, HBL700 and HBL750 Series Raceway
- For surface mounting of alarm devices and safety signals.
- Cover is 2.75 in. (69.85) deep.

# **Ordering Information**

| Description          | Color | <b>UPC Number</b> | Catalog Number |
|----------------------|-------|-------------------|----------------|
| 2-Gang Specialty Box | Ivory | 783585423722      | HBL5753IVA     |

### **Specifications**

| 4.54" |       |
|-------|-------|
| 4.64" |       |
| 2.75" |       |
|       | 4.64" |