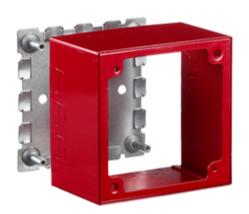

# Raceway Metal Raceway 2-Gang Specialty Box

### **Features**

- Extra Deep Alarm Device Box
- For use with HBL500, HBL700 and HBL750 Series Raceway
- For surface mounting of alarm devices and safety signals.
- Cover is 2.75 in. (69.85) deep.

# **Ordering Information**

| Description          | Color | <b>UPC Number</b> | Catalog Number |
|----------------------|-------|-------------------|----------------|
| 2-Gang Specialty Box | Red   | 783585423739      | HBL5753RA      |

### **Specifications**

| •      |       |  |
|--------|-------|--|
| Height | 4.54" |  |
| Width  | 4.64" |  |
| Length | 2.75" |  |