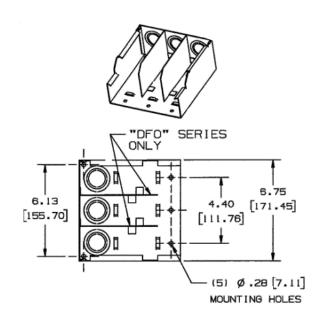

#### **Features**

- · For connecting HBL6750 Raceway with rigid or flexible conduit.
- Concentric ¾ in., 1 in. and 1¼ in. trade size KOs on back and end.
- Full capacity 11/4 in. bend radius entrance end fitting.
- Includes ¾ in., 1 in. and 1¼ in. KO and removable dividers.
- HBL4751AC couplings included.

### **Specifications**

| Height | 3.18" |
|--------|-------|
| _      |       |
| Width  | 6.75" |
| Length | 6.75" |