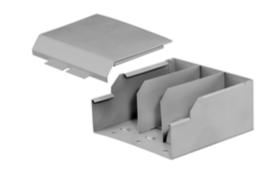

# **HBL6750 Series Entrance End Fitting, Divided**

#### **Features**

- · For connecting HBL6750 Raceway with rigid or flexible conduit.
- Concentric ¾ in., 1 in. and 1¼ in. trade size KOs on back and end.
- Full capacity 11/4 in. bend radius entrance end fitting.
- Includes ¾ in., 1 in. and 1¼ in. KO and removable dividers.
- HBL4751AC couplings included.

### **Ordering Information**

| Description                   | Material | <b>UPC Number</b> | <b>Catalog Number</b> |
|-------------------------------|----------|-------------------|-----------------------|
| Entrance End Fitting, Divided | Steel    | 783585217581      | HBL6710DFOGY          |