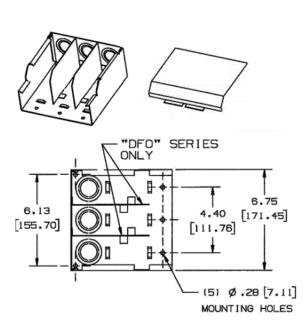

# **HBL6750 Series Entrance End Fitting, Divided**

#### **Features**

- · For connecting HBL6750 Raceway with rigid or flexible conduit.
- Concentric ¾ in., 1 in. and 1¼ in. trade size KOs on back and end.
- Full capacity 11/4 in. bend radius entrance end fitting.
- Includes ¾ in., 1 in. and 1¼ in. KO and removable dividers.
- HBL4751AC couplings included.

### **Specifications**

| Height | 3.18" |  |
|--------|-------|--|
| Width  | 6.75" |  |
| Length | 6.75" |  |
|        |       |  |