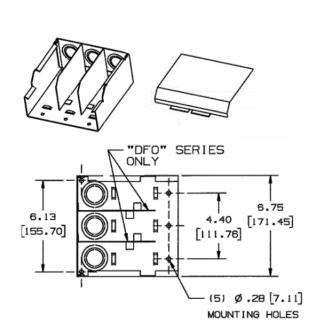

## **HBL6750 Series Entrance End Fitting, Undivided**

#### **Features**

- · For connecting HBL6750 Raceway with rigid or flexible conduit.
- Concentric ¾ in., 1 in. and 1¼ in. trade size KOs on back and end.
- HBL4751AC couplings included.

#### **Ordering Information**

| Description                     | Material | <b>UPC Number</b> | Catalog Number |
|---------------------------------|----------|-------------------|----------------|
| Entrance End Fitting, Undivided | Steel    | 783585217604      | HBL6710GY      |

#### **Specifications**

| Height | 3.18" |
|--------|-------|
| Width  | 6.75" |
| Length | 6.75" |