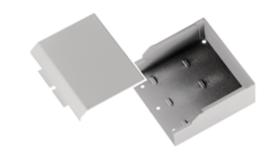

## **HBL6750 Series Entrance End Fitting, Undivided**

#### **Features**

- · For connecting HBL6750 Raceway with rigid or flexible conduit.
- Concentric ¾ in., 1 in. and 1¼ in. trade size KOs on back and end.
- HBL4751AC couplings included.

#### **Ordering Information**

| Description                     | Material | <b>UPC Number</b> | Catalog Number |
|---------------------------------|----------|-------------------|----------------|
| Entrance End Fitting, Undivided | Steel    | 783585217604      | HBL6710GY      |

#### **Specifications**

| Height | 3.18" |
|--------|-------|
| Width  | 6.75" |
| Length | 6.75" |