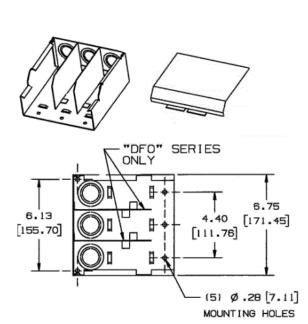

## **HBL6750 Series Entrance End Fitting, Undivided**

#### **Features**

- · For connecting HBL6750 Raceway with rigid or flexible conduit.
- Concentric ¾ in., 1 in. and 1¼ in. trade size KOs on back and end.
- HBL4751AC couplings included.

#### **Specifications**

| Height | 3.18" |
|--------|-------|
| Width  | 6.75" |
| Length | 6.75" |