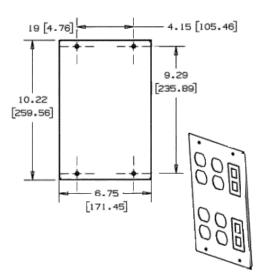

### Features

- · Four Duplex Openings, Two Modular Furniture
- Two Modular Furniture For 15A and 20A duplex receptacles and duplex communication frames shown on page R-45.
- · Includes two modular furniture with two keystone twistouts.
- Includes Mounting Bracket

## **Ordering Information**

| Description    | Material | UPC Number   | Catalog Number  |
|----------------|----------|--------------|-----------------|
| 6-Gang Plate   | Steel    | 783585217901 | HBL67473BBBBFFI |
| Color<br>Ivory |          |              |                 |
| -              |          |              |                 |
|                |          |              |                 |
| Listings       |          |              |                 |
| UL Listed      |          |              |                 |



# Specifications

Height Width Length

6.75" 10.22" 0.2"

## **Online Resources**

Customer Use Drawing eCatalog Installation Instructions