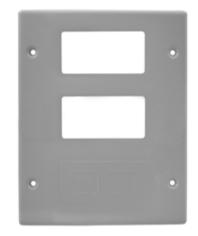

#### **Features**

- Two Style Line® Openings, One Modular Furniture
- For two Style Line rectangular receptacles, GFCI, surge devices and rectangular communication frames shown on page R-45.
- · Includes modular furniture with two keystone twistouts.
- Includes Mounting Bracket

### **Ordering Information**

| Description  | Material | <b>UPC Number</b> | <b>Catalog Number</b> |
|--------------|----------|-------------------|-----------------------|
| 3-Gang Plate | Steel    | 783585218175      | HBL6747RRFGY          |

Color Gray