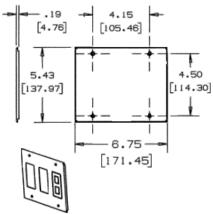

#### **Specifications**

| Height | 6.75" |
|--------|-------|
| Width  | 5.43" |
| Length | 0.2"  |