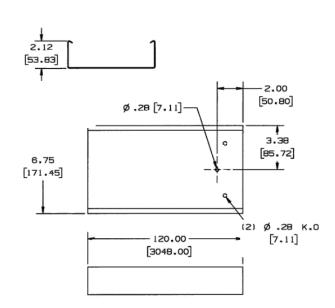

## **HBL6750 Series Single Channel Base**

#### **Specifications**

| Height 2.12" |  |
|--------------|--|
| Width 6.75"  |  |
| Length 10'   |  |