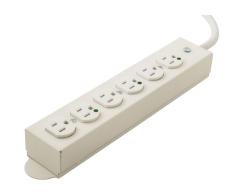

# **Ordering Information**

DescriptionColorCatalog No.UPCRelocatable Power Taps,WhiteHBL6RPT1578358545249415A 125V, 6 Outlet,15' Cord

## **Specifications**

 Current
 15A

 Voltage
 125V

 Frequency
 60Hz

 Over Current Protection
 15A CB

 **Physical** 

 Length
 11.12" (282.4)

Length 11.12" (282.4 Width 2.22" (56.4) Height 1.6" (40.5)