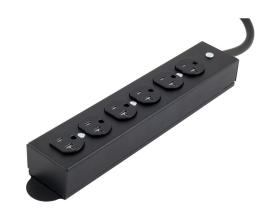

## **Features**

- Heavy-duty 18 gauge galvanized steel housing with durable powder coat finish
- All models come with built in circuit breaker for over current protection
- Tamper-Resistant Receptacles

# **Ordering Information**

Description<br/>Relocatable Power Taps,<br/>20A 125V, 6 Outlet,<br/>6' CordColor<br/>BlackCatalog No.<br/>HBL6RPT620BKUPC<br/>783585452524