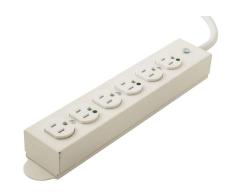

# **Ordering Information**

DescriptionColorCatalog No.UPCRelocatable Power Taps,WhiteHBL6RPT678358545247015A 125V, 6 Outlet,6' Cord

## **Specifications**

 Current
 15A

 Voltage
 125V

 Frequency
 60Hz

 Over Current Protection
 15A CB

 Physical

 Length
 11.12" (282.4)

Length 11.12" (282.4 Width 2.22" (56.4) Height 1.6" (40.5)