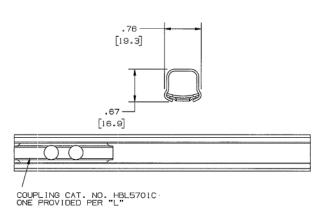

## **Features**

- Available in 5 ft. (1.5m) lengths, packed 50 ft. (15m) per carton and 10 ft. (3m) lengths, packed 100 ft. (30m) per carton.
- HBL5701C coupling furnished with each length.
- · Ideal for datacom and oversized neutral applications
- · Largest single channel low profile raceway available in its class
- Additional color options available for architects and interior designers

# **Specifications**

| Height | 0.67" |
|--------|-------|
| Width  | 0.76" |
| Length | 10'   |