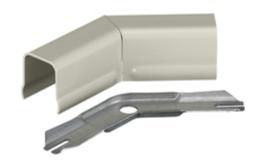

# Raceway Metal Raceway HBL700 Series 45° Flat Elbow

### **Features**

- · For diagonal 45° turns on same surface.
- Capacity for up to five Category 5e, three Category 6, or two Category 6A cables
- · Largest single channel low profile raceway available in its class
- · Ideal for datacom and oversized neutral applications
- Additional color options available for architects and interior designers