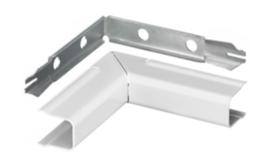

# Raceway Metal Raceway HBL700 Series Internal Elbow

### **Features**

- · For inside surfaces at right angles.
- Capacity for up to five Category 5e, three Category 6, or two Category 6A cables
- · Largest single channel low profile raceway available in its class
- · Ideal for datacom and oversized neutral applications
- Additional color options available for architects and interior designers

# **Ordering Information**

| <b>Description</b> | <b>Material</b> | <b>UPC Number</b> 783585423951 | Catalog Number |
|--------------------|-----------------|--------------------------------|----------------|
| Internal Elbow     | Steel           |                                | HBL717WA       |
|                    |                 |                                |                |

# **Specifications**

| Height | 0.90" |  |
|--------|-------|--|
| Width  | 3.33" |  |
| Length | 3.33" |  |