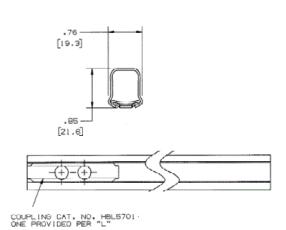

#### **Specifications**

| Height | 0.85" |
|--------|-------|
| Width  | 0.76" |
| Length | 10'   |

#### **Features**

- Hubbell's exclusive HBL750 Series adds an additional profile for data and electrical applications
- · Available in 5 ft. (1.5m) lengths, packed 50 ft. (15m) per carton and 10 ft. (3m) lengths, packed 100 ft. (30m) per carton.
- HBL5701C coupling furnished with each length.
- Ideal for datacom and oversized neutral applications
- Largest single channel low profile raceway available in its class