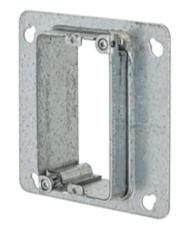

#### **Features**

- Adjustable from 1/2 in. to 1-3/8 in.
- Depth adjusted by 2 screws located on opposite sides
- · Adjustment screws are clearly visible and accessible even after device is installed
- All screws are inside of ring eliminating damaged from router
- For use with 2-1/8 in. deep boxes

## **Ordering Information**

Description **UPC Number Catalog Number** 4 in. Square Adjustable Mud HBL768AMR Ring 783585697253

### **Specifications**

Material Pre Galvanzied Steel **Cubic Capacity** 4 to 9.5 cu.in. Mechanical

4 in. Square Adjustable Mud Ring, Single

Device