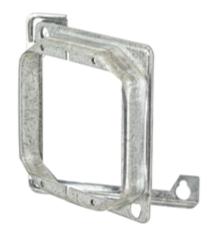

#### **Features**

- 5/8" Raised
- Unique design allows for mud ring to be opened in the field, mounts to box without having to remove screws
- · Hinged design allows easy and quick access to install conduit connectors and wiring
- For use on 4" square boxes
- · Accepts low voltage partitions

# **Ordering Information**

Description **UPC Number Catalog Number** Hinged Mud Ring 2-Gang HBL769H

783585697314

**UL** Listed

# **Specifications**

Material Pre Galvanzied Steel **Cubic Capacity** 8.3 cu.in.

Mechanical Hinged Mud Ring 2-Gang, Raised 5/8 in.