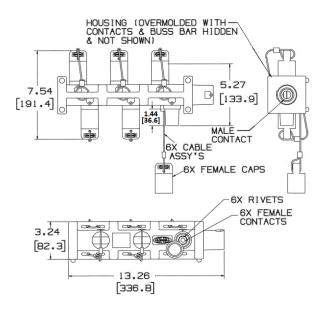

# **Ordering Information**

DescriptionDevice ColorUPC NumberCatalog NumberDistribution Block- 1 Male toGreen783585112381HBL7DBGN

6 Females

Listings

UL and cUL Listed UL Enclosure Types 3R, 4X, 12

UL 498 and UL1691