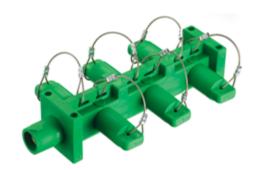

# **Ordering Information**

DescriptionDevice ColorUPC NumberCatalog NumberDistribution Block- 1 Male toGreen783585112381HBL7DBGN

6 Females

Listings

UL and cUL Listed UL Enclosure Types 3R, 4X, 12

UL 498 and UL1691