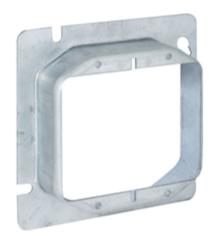

#### **Features**

- 1-1/4" Raised
- Available partition divides box into two compartments
- Use partitions with two-device covers which have a slot for the partition
- Mounting combination capacity of switches, duplex, GFCI, Surge, and USB receptacles
- Made from zinc, pre-coated, steel

## **Ordering Information**

DescriptionUPC NumberCatalog Number4-11/16 in. Square Cover783585527963HBL820

## **Specifications**

Material Pre Galvanzied Steel

Cubic Capacity 15 cu.in.

Mechanical 4-11/16 in. Square Cover, 2-Device, 1-1/4

in. Raised