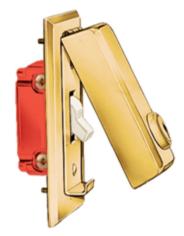

## Wallplates Weatherproof Switch Plates, Covers and Locking Covers

## **Ordering Information**

Description Straight cylinder type lock, all locks are keyed differently. This cant be master keyed. Finish Catalog Number Brass HBL96062

 Imber
 UPC

 62
 783585809601

## Specifications

Material Screws Keys

Brass Brass plated steel Brass