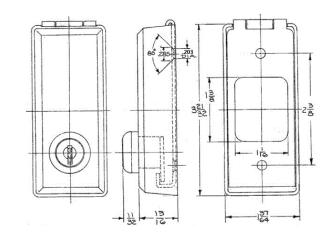

## **Online Resources**

Customer Use Drawing eCatalog

Dimensions in Inches (mm) Hubbell Wiring Device-Kellems • Hubbell Incorporated (Delaware) • 40 Waterview Drive • Shelton, CT 06484 Phone (800) 288-6000 • Fax (800) 255-1031 • Specifications subject to change without notice.