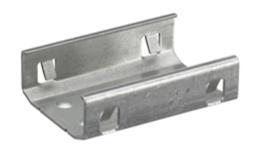

# **HBLALU2000 Series Supporting Clip**

#### **Features**

- · For mounting lengths of HBLALU2000 Raceway at any point.
- Mount with #6 flat head fastener.
- Has set screw for locking to raceway.
- · Raceway must be screwed to the wall for secure fastening.