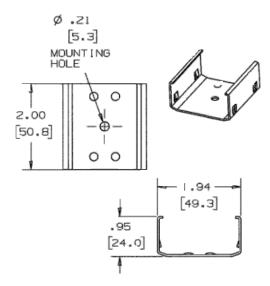

# **Specifications**

| Height | 0.2"  |
|--------|-------|
| Width  | 2.00" |
| Length | 0.2"  |