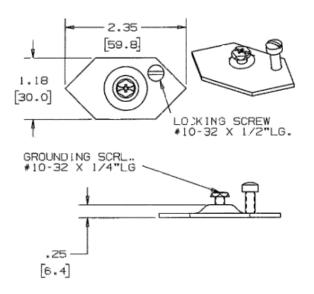

## Specifications

| Height | 0.2"  |
|--------|-------|
| Width  | 2.35" |
| Length | 1.18" |