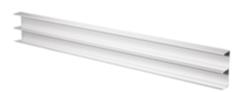

# Raceway Alumninum Raceway HBLALU4800 Series Two Channel Base

### Features

- Powder coated white finish
- Packed 40 ft. (12.19m) per carton, 10 ft. (3m) lengths.
- Available in Pre-Wired Raceway

### **Specifications**

| Height | 2.10" |
|--------|-------|
| Width  | 6.00" |
| Length | 120"  |