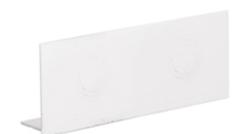

## **HBLALU4800 Series Two Channel Entrance End Fitting**

#### **Features**

 For feeding raceway, has two concentric ½ in. and ¾ in. trade size KOs.

#### **Specifications**

| Height | 2.31" |  |
|--------|-------|--|
| Width  | 6.00" |  |
| Length | 0.20" |  |