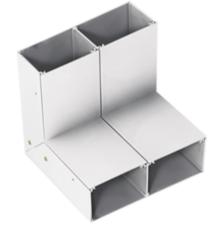

## **HBLALU4800 Series Two Channel Inverted Internal Elbow**

#### **Features**

- For connecting a vertical run of HBLALU4800 with a horizontal run with its cover facing up.
- HBLALU5701 couplings included.