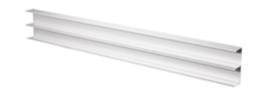

# **HBLALU5000 Series Two Channel Base**

#### **Features**

- · Powder coated white finish
- Packed 40 ft. (12.19m) per carton, 10 ft. (3m) lengths.
- · Available in Pre-Wired Raceway

## **Ordering Information**

| Description      | Material | Finish                      | UPC Number   | Catalog Number     |
|------------------|----------|-----------------------------|--------------|--------------------|
| Two Channel Base | Aluminum | White<br>(Powder<br>Coated) | 783585631660 | HBLALU5000B<br>10W |

# **Specifications**

| Height | 1.66" |
|--------|-------|
| Width  | 5.08" |
| Length | 120"  |