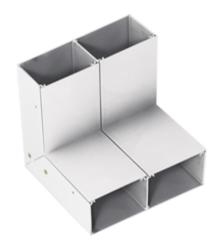

## **HBLALU5000 Series Inverted Internal Elbow**

#### **Features**

- For connecting a vertical run of HBLALU5000 with a horizontal run with its cover facing up.
- HBLALU5701 couplings included.

### **Specifications**

| Height | 1.66" |
|--------|-------|
| Width  | 5.91" |
| Length | 5.98" |