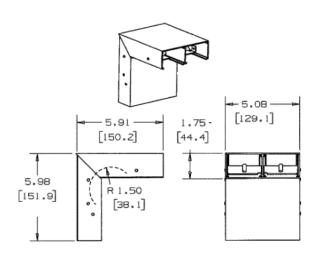

# **HBLALU5000 Series Inverted Internal Elbow**

#### **Features**

- For connecting a vertical run of HBLALU5000 with a horizontal run with its cover facing up.
- HBLALU5701 couplings included.
- · See page R-44 for cover plates.

### **Specifications**

| Height | 1.66" |
|--------|-------|
| Width  | 5.91" |
| Length | 5.98" |