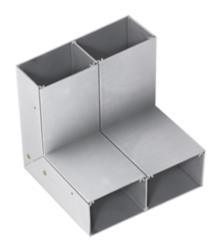

# **HBLALU5000 Series Inverted Internal Elbow**

#### **Features**

- For connecting a vertical run of HBLALU5000 with a horizontal run with its cover facing up.
- HBLALU5701 couplings included.
- · See page R-44 for cover plates.

### **Specifications**

| Height | 1.66" |
|--------|-------|
| Width  | 5.91" |
| Length | 5.98" |