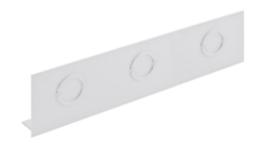

# **HBLALU7620 Series Entrance End Fitting**

#### **Features**

• For feeding raceway, has concentric ½ in. and ¾ in. trade size

# **Specifications**

| Height | 2.31" |
|--------|-------|
| Width  | 7.62" |
| Length | 0.20" |