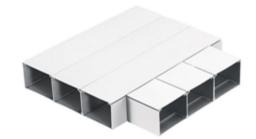

# **HBLALU7620 Series Tee**

#### **Features**

- For branch connections of two runs of HBLALU7620 Raceway.
- HBLALU5701 couplings included.

# **Ordering Information**

| Description | Material | Finish                      | UPC Number   | Catalog Number |
|-------------|----------|-----------------------------|--------------|----------------|
| Tee Cover   | Aluminum | White<br>(Powder<br>Coated) | 783585631578 | HBLALU7615W    |

# **Specifications**

| Height | 2.16"  |
|--------|--------|
| Width  | 10.62" |
| Length | 9.00"  |