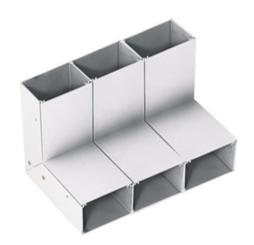

## **HBLALU7620 Series Inverted Internal Elbow** Cover

#### **Features**

- For connecting a vertical run of HBLALU7620 with a horizontal run with its cover facing up.
- HBLALU5701 couplings included.

## **Specifications**

| Height | 2.16" |
|--------|-------|
| Width  | 5.98" |
| Length | 6.50" |