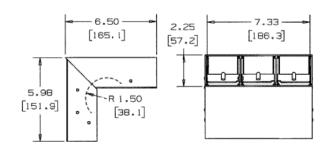

# **Specifications**

| Height | 2.16" |
|--------|-------|
| Width  | 5.98" |
| Length | 6.50" |