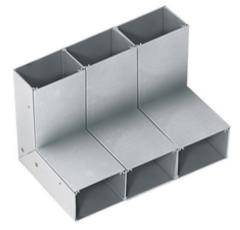

#### **Features**

- For connecting a vertical run of HBLALU7620 with a horizontal run with its cover facing up.
- HBLALU5701 couplings included.
- · See page R-44 for cover plates.