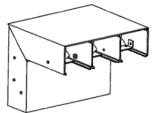

# **HBLALU7620 Series Inverted Internal Elbow Cover**

#### **Features**

- For connecting a vertical run of HBLALU7620 with a horizontal run with its cover facing up.
- HBLALU5701 couplings included.
- · See page R-44 for cover plates.