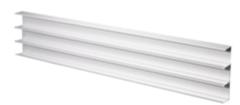

# Raceway Alumninum Raceway HBLALU7620 Series Three Channel Base

#### Features

- Powder coated white finish
- Packed 40 ft. (12.19m) per carton, 10 ft. (3m) lengths.
- Available in Pre-Wired Raceway

### **Specifications**

| Height | 2.16" |
|--------|-------|
| Width  | 7.62" |
| Length | 120"  |