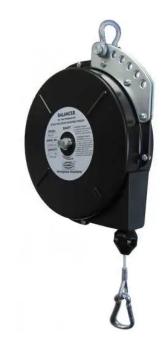

#### Features

- Load capacity 22 -27 lbs (9.9 12.2 kg)
- · Rugged steel construction with black polyester baked finish
- Reinforced hanging bracket with forged clevis for ceiling mounting and extra holes for safety chain attachment
- 8' cable length with constant pull
- · Includes safety tool clip and adjustable cable stop

# Specifications

Load Capacity Cable Travel Product Weight 22 -27 lbs (9.9 - 12.2 kg) 8 ft (2.4 m) 8 lbs (3.6 kg)