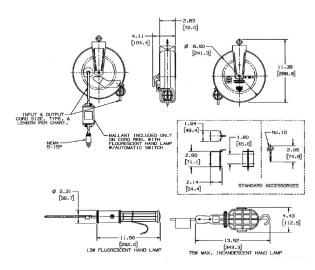

### **Specifications**

| Amperage              | 0.6       |
|-----------------------|-----------|
| Volts AC              | 125       |
| Cable Length Feet (m) | 25 (7.6)  |
| Cable Type            | #16/3 SJT |
| Watts (Max)           | 75        |
| Weight Lbs. (kg)      | 9.0 (4.1) |
|                       |           |