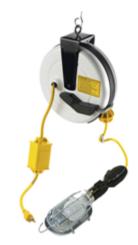

#### **Cord Reels**

## **Commercial Lighted Cord Reels**

#### **Features**

- Automatic shut off switch in cord reel
- Desired cord length automatically maintained through positive latch mechanism
- · Constructed of durable corrosion-resistant steel

#### **Ordering Information**

| Description                  |
|------------------------------|
| White Reel with non-metallic |
| incandescent hand lamp and   |
| automatic shut off switch.   |

**UPC Number** 783585190082