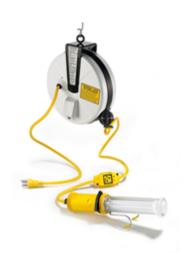

#### **Cord Reels**

# **Commercial Lighted Cord Reels**

#### **Features**

- Inline receptacle located on hand lamp
- Desired cord length automatically maintained through positive latch mechanism
- · Constructed of durable corrosion-resistant steel

### **Ordering Information**

**Description**White Reel with fluorescent hand lamp and in-line receptacle

**UPC Number** 783585524863

Catalog Number HBLC40163FL