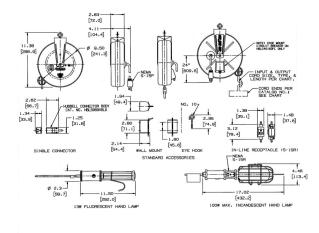

# **Specifications**

| Amperage              | 10        |  |
|-----------------------|-----------|--|
| Volts AC              | 120       |  |
| Cable Length Feet (m) | 40 (12.2) |  |
| Cable Type            | #16/3 SJT |  |
| Watts (Max)           | 1200      |  |
| Weight Lbs. (kg)      | 9.0 (4.1) |  |
|                       | • ,       |  |