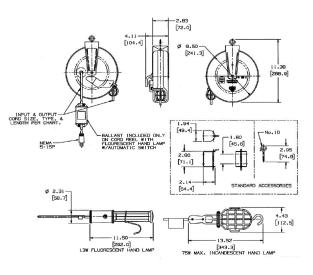

### Features

- · Automatic shut off switch in cord reel
- Desired cord length automatically maintained through positive latch mechanism
- · Constructed of durable corrosion-resistant steel

## Specifications

Amperage Volts AC Cable Length Feet (m) Cable Type Watts (Max) Weight Lbs. (kg) 0.3 120 40 (12.2) #18/2 SJTOW 13 8.2 (3.7)

**UPC Number** 

783585524856

**Catalog Number** 

HBLC40182AFL