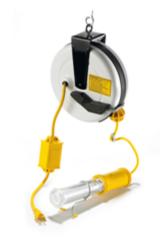

## **Ordering Information**

**Description** White Reel with fluorescent hand lamp and automatic shut off switch.

## Specifications

Amperage Volts AC Cable Length Feet (m) Cable Type Watts (Max) Weight Lbs. (kg) 0.3 120 40 (12.2) #18/2 SJTOW 13 8.2 (3.7)

**UPC Number** 

783585524856

**Catalog Number** 

HBLC40182AFL