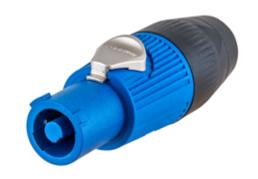

## Insul-Lock™ Connectors 25 Amp Connector

#### **Features**

- · Insulgrip style body design
- Accepts up to #12/3 AWG SO cable
- · Industry standard mating
- Quick Release Latch
- Multiple strain relief collets to accommodate wide range of cable

## **Ordering Information**

DescriptionUPCCatalog NumberPower In, 25 Amp, Inline783585539089HBLCPIBLConnector

**Cord Size** Color Accepts # 14/3 SJ up to #12/3 Blue

AWG SO cable