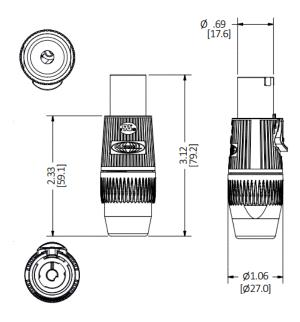

## Insul-Lock™ Connectors 25 Amp Connector

# HUBBELL

#### **Features**

- · Insulgrip style body design
- Accepts up to #12/3 AWG SO cable
- · Industry standard mating
- Quick Release Latch
- Multiple strain relief collets to accommodate wide range of cable

## **Ordering Information**

DescriptionUPCCatalog NumberPower In, 25 Amp, Inline783585539089HBLCPIBLConnector

**Cord Size** Color Accepts # 14/3 SJ up to #12/3 Blue

AWG SO cable

## Listings

cULus

UL Recognized Component rated up to 25A per UL 1977

cUL Recognized Component rated up to 25A per Canadian National Standard C22.2 No. 182.3

Suitable for use in UL 1640 applications

## **Specifications**

Body Thermoplastic
Contacts Copper Alloy
Weight 0.07

## **Performance**

**Electrical** 

Amperage 25A Voltage up to 250V





## **Complementary Products**

25 Amp Connector

HBLPMIBL, HBLPMIDBL

## **Online Resources**

eCatalog